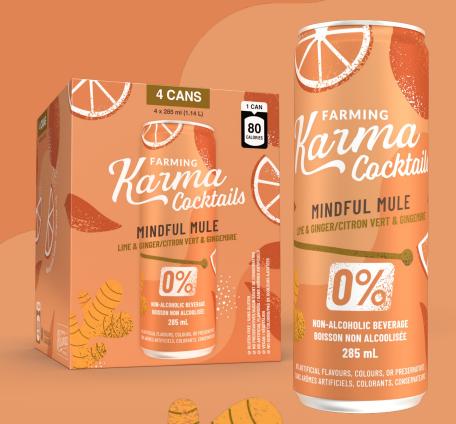

#### **MINDFUL MULE** LIME & GINGER

| Nutrition Facts<br>Valeur nutritive<br>Per 1 can (285 mL)                                      |                  |
|------------------------------------------------------------------------------------------------|------------------|
| Pour 1 cannette (285 mL)                                                                       | % Daily Value*   |
| Calories 80 % val                                                                              | eur quotidienne* |
| Fat / Lipides 0 g                                                                              | 0 %              |
| Saturated / saturés 0 g<br>+ Trans / trans 0 g                                                 | 0 %              |
| Carbohydrate / Glucides                                                                        | 20 g             |
| Fibre / Fibres 0 g                                                                             | 0 %              |
| Sugars / Sucres 20 g                                                                           | 20 %             |
| Protein / Protéines 0 g                                                                        |                  |
| Cholesterol / Cholestérol                                                                      | 0 mg             |
| Sodium 10 mg                                                                                   | 0 %              |
| Potassium 0 mg                                                                                 | 0 %              |
| Calcium 10 mg                                                                                  | 1 %              |
| Iron / Fer 0 mg                                                                                | 0 %              |
| *5% or less is <b>a little</b> , 15% or more is<br>*5% ou moins c'est <b>peu</b> , 15% ou plus |                  |

Ingredients: Water, Cane sugar, Lime juice, Ginger extract, Natural flavour, Citric acid (for tartness), Carbon dioxide.

**Ingrédients:** Eau, Sucre de canne, Jus de citron vert, Extrait de gingembre, Arôme naturel, L'acide citrique (acidulant), Gaz carbonique.