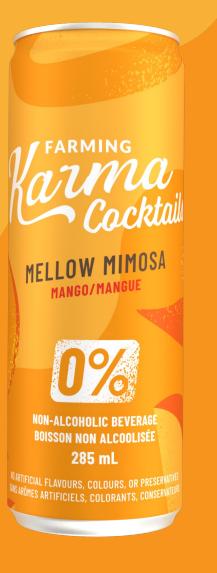

## MELLOW MIMOSA

MANGO

|                                                                                                                              |                    | 1 C       |
|------------------------------------------------------------------------------------------------------------------------------|--------------------|-----------|
| Nutrition Facts<br>Valeur nutritive<br>Per 1 can (285 mL)<br>Pour 1 cannette (285 mL)                                        |                    | 8<br>CALC |
| Calories 80 % valeur quo                                                                                                     | aily Va<br>otidien |           |
| Fat / Lipides 0 g                                                                                                            | 0                  | %         |
| Saturated / saturés 0 g<br>+ Trans / trans 0 g                                                                               | 0                  | %         |
| Carbohydrate / Glucides 20 g<br>Fibre / Fibres 0 g                                                                           | 0                  | %         |
| Sugars / Sucres 20 g                                                                                                         | 20                 | %         |
| Protein / Protéines 0 g                                                                                                      |                    |           |
| Cholesterol / Cholestérol 0 mg                                                                                               | J                  |           |
| Sodium 10 mg                                                                                                                 | 0                  | %         |
| Potassium 0 mg                                                                                                               | 0                  | %         |
| Calcium 10 mg                                                                                                                | 1                  | %         |
| Iron / Fer 0 mg                                                                                                              | 0                  | %         |
| *5% or less is <b>a little</b> , 15% or more is <b>a lot</b><br>*5% ou moins c'est <b>peu</b> , 15% ou plus c'est <b>b</b> e | eauco              | up        |

Ingredients: Water, Cane sugar, Mango purée, Natural flavour, Citric acid (for tartness), Carbon dioxide.

**Ingrédients:** Eau, Sucre de canne, Purée de mangues, Arôme naturel, L'acide citrique (acidulant), Gaz carbonique.