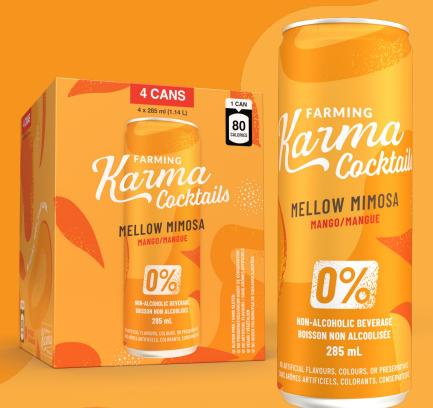

## MELLOW MIMOSA

MANGO

|                                                                                                                              |                    | 1 C       |
|------------------------------------------------------------------------------------------------------------------------------|--------------------|-----------|
| Nutrition Facts<br>Valeur nutritive<br>Per 1 can (285 mL)<br>Pour 1 cannette (285 mL)                                        |                    | 8<br>CALC |
| Calories 80 % valeur quo                                                                                                     | aily Va<br>otidien |           |
| Fat / Lipides 0 g                                                                                                            | 0                  | %         |
| Saturated / saturés 0 g<br>+ Trans / trans 0 g                                                                               | 0                  | %         |
| Carbohydrate / Glucides 20 g<br>Fibre / Fibres 0 g                                                                           | 0                  | %         |
| Sugars / Sucres 20 g                                                                                                         | 20                 | %         |
| Protein / Protéines 0 g                                                                                                      |                    |           |
| Cholesterol / Cholestérol 0 mg                                                                                               | J                  |           |
| Sodium 10 mg                                                                                                                 | 0                  | %         |
| Potassium 0 mg                                                                                                               | 0                  | %         |
| Calcium 10 mg                                                                                                                | 1                  | %         |
| Iron / Fer 0 mg                                                                                                              | 0                  | %         |
| *5% or less is <b>a little</b> , 15% or more is <b>a lot</b><br>*5% ou moins c'est <b>peu</b> , 15% ou plus c'est <b>b</b> e | eauco              | up        |

Ingredients: Water, Cane sugar, Mango purée, Natural flavour, Citric acid (for tartness), Carbon dioxide.

**Ingrédients:** Eau, Sucre de canne, Purée de mangues, Arôme naturel, L'acide citrique (acidulant), Gaz carbonique.