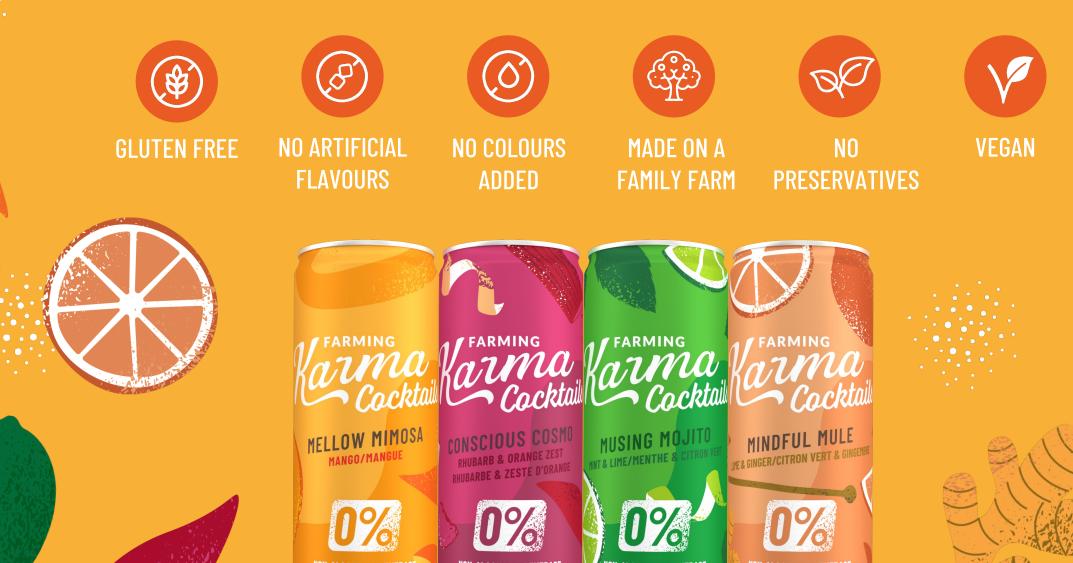

# 0% ALCOHOL 100% GOOD KARMA

Farming Karma Cocktails are a premium, non-alcoholic alternative to alcoholic beverages. Our drinks are crafted using natural ingredients with refreshing flavours, without adding any colours or preservatives. A delicious clean beverage for all occasions.

## **PREMIUM NON-ALCOHOLIC SOLUTION**