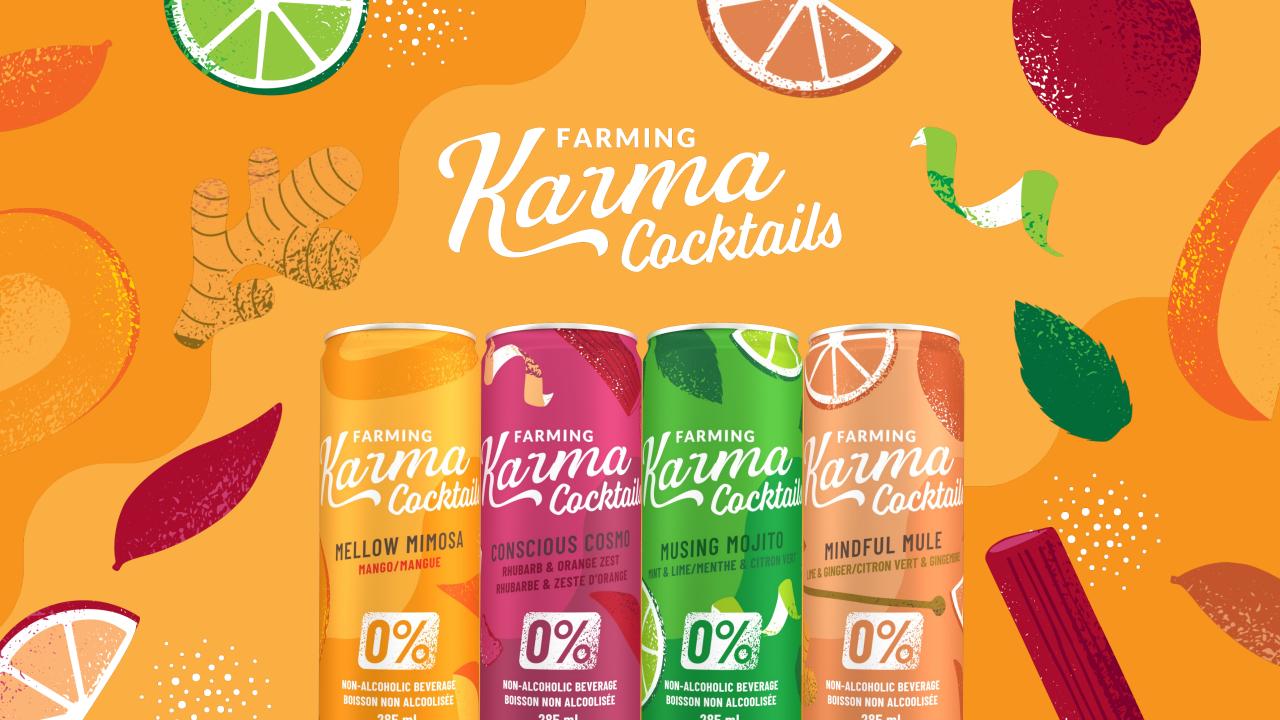

## FROM OUR FAMILY To yours

The Farming Karma team continues to innovate as they are now launching a new beverage line called Farming Karma Cocktails.

These non-alcoholic beverages deliver a premium taste in a convenient way. Made with the finest ingredients, these cocktails are a must-try.

# 0% ALCOHOL 100% GOOD KARMA

Farming Karma Cocktails are a premium, non-alcoholic alternative to alcoholic beverages. Our drinks are crafted using natural ingredients with refreshing flavours, without adding any colours or preservatives. A delicious clean beverage for all occasions.

#### **MUSING MOJITO MINT & LIME**

|                                                                                 |            | 1 (  |
|---------------------------------------------------------------------------------|------------|------|
| utrition Facts<br>aleur nutritive<br>r 1 can (285 mL)<br>ur 1 cannette (285 mL) |            |      |
| Norios 80                                                                       | % Daily Va | alue |

## MELLOW MIMOSA

MANGO

|                                                                                                                              |                    | 1 C       |
|------------------------------------------------------------------------------------------------------------------------------|--------------------|-----------|
| Nutrition Facts<br>Valeur nutritive<br>Per 1 can (285 mL)<br>Pour 1 cannette (285 mL)                                        |                    | 8<br>CALC |
| Calories 80 % valeur quo                                                                                                     | aily Va<br>otidien |           |
| Fat / Lipides 0 g                                                                                                            | 0                  | %         |
| Saturated / saturés 0 g<br>+ Trans / trans 0 g                                                                               | 0                  | %         |
| Carbohydrate / Glucides 20 g<br>Fibre / Fibres 0 g                                                                           | 0                  | %         |
| Sugars / Sucres 20 g                                                                                                         | 20                 | %         |
| Protein / Protéines 0 g                                                                                                      |                    |           |
| Cholesterol / Cholestérol 0 mg                                                                                               | J                  |           |
| Sodium 10 mg                                                                                                                 | 0                  | %         |
| Potassium 0 mg                                                                                                               | 0                  | %         |
| Calcium 10 mg                                                                                                                | 1                  | %         |
| Iron / Fer 0 mg                                                                                                              | 0                  | %         |
| *5% or less is <b>a little</b> , 15% or more is <b>a lot</b><br>*5% ou moins c'est <b>peu</b> , 15% ou plus c'est <b>b</b> e | eauco              | up        |

#### **MINDFUL MULE** LIME & GINGER

| Nutrition Facts<br>Valeur nutritive<br>Per 1 can (285 mL)                                      |                  |
|------------------------------------------------------------------------------------------------|------------------|
| Pour 1 cannette (285 mL)                                                                       | % Daily Value*   |
| Calories 80 % val                                                                              | eur quotidienne* |
| Fat / Lipides 0 g                                                                              | 0 %              |
| Saturated / saturés 0 g<br>+ Trans / trans 0 g                                                 | 0 %              |
| Carbohydrate / Glucides                                                                        | 20 g             |
| Fibre / Fibres 0 g                                                                             | 0 %              |
| Sugars / Sucres 20 g                                                                           | 20 %             |
| Protein / Protéines 0 g                                                                        |                  |
| Cholesterol / Cholestérol                                                                      | 0 mg             |
| Sodium 10 mg                                                                                   | 0 %              |
| Potassium 0 mg                                                                                 | 0 %              |
| Calcium 10 mg                                                                                  | 1 %              |
| Iron / Fer 0 mg                                                                                | 0 %              |
| *5% or less is <b>a little</b> , 15% or more is<br>*5% ou moins c'est <b>peu</b> , 15% ou plus |                  |

#### **CONSCIOUS COSMO** RHUBARB & ORANGE ZEST

|                                                                                                                   | 1 (                        |  |  |
|-------------------------------------------------------------------------------------------------------------------|----------------------------|--|--|
| Nutrition Facts<br>Valeur nutritive<br>Per 1 can (285 mL)<br>Pour 1 cannette (285 mL)                             |                            |  |  |
|                                                                                                                   | Daily Value<br>quotidienne |  |  |
| Fat / Lipides 0 g                                                                                                 | 0 %                        |  |  |
| Saturated / saturés 0 g<br>+ Trans / trans 0 g                                                                    | 0 %                        |  |  |
| Carbohydrate / Glucides 20<br>Fibre / Fibres 0 g<br>Sugars / Sucres 20 g                                          | g<br>0 %<br>20 %           |  |  |
| Protein / Protéines 0 g                                                                                           |                            |  |  |
| Cholesterol / Cholestérol 0 r                                                                                     | ng                         |  |  |
| Sodium 10 mg                                                                                                      | 0 %                        |  |  |
| Potassium 0 mg                                                                                                    | 0 %                        |  |  |
| Calcium 10 mg                                                                                                     | 1 %                        |  |  |
| Iron / Fer 0 mg                                                                                                   | 0 %                        |  |  |
| *5% or less is <b>a little</b> , 15% or more is <b>a lo</b> t<br>*5% ou moins c'est <b>peu</b> , 15% ou plus c'es |                            |  |  |