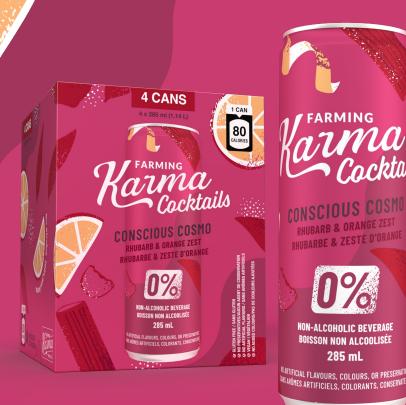

#### **CONSCIOUS COSMO** RHUBARB & ORANGE ZEST

|                                                                                                                   | 1 (                        |  |  |
|-------------------------------------------------------------------------------------------------------------------|----------------------------|--|--|
| Nutrition Facts<br>Valeur nutritive<br>Per 1 can (285 mL)<br>Pour 1 cannette (285 mL)                             |                            |  |  |
|                                                                                                                   | Daily Value<br>quotidienne |  |  |
| Fat / Lipides 0 g                                                                                                 | 0 %                        |  |  |
| Saturated / saturés 0 g<br>+ Trans / trans 0 g                                                                    | 0 %                        |  |  |
| Carbohydrate / Glucides 20<br>Fibre / Fibres 0 g<br>Sugars / Sucres 20 g                                          | g<br>0 %<br>20 %           |  |  |
| Protein / Protéines 0 g                                                                                           |                            |  |  |
| Cholesterol / Cholestérol 0 r                                                                                     | ng                         |  |  |
| Sodium 10 mg                                                                                                      | 0 %                        |  |  |
| Potassium 0 mg                                                                                                    | 0 %                        |  |  |
| Calcium 10 mg                                                                                                     | 1 %                        |  |  |
| Iron / Fer 0 mg                                                                                                   | 0 %                        |  |  |
| *5% or less is <b>a little</b> , 15% or more is <b>a lo</b> t<br>*5% ou moins c'est <b>peu</b> , 15% ou plus c'es |                            |  |  |

1 CAN 80 CALORIES

**Ingredients:** Water, Cane sugar, Cranberry juice, Rhubarb juice, Lime juice, Natural flavour, Citric acid (for tartness), Carbon dioxide.

**Ingrédients:** Eau, Sucre de canne, Jus de cranberry, Jus de rhubarbe, Jus de citron vert, Arôme naturel, L'acide citrique (acidulant), Gaz carbonique.