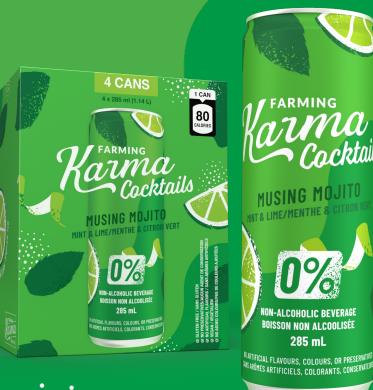

#### **MUSING MOJITO MINT & LIME**

|                                                                                 |            | 1 (  |
|---------------------------------------------------------------------------------|------------|------|
| utrition Facts<br>aleur nutritive<br>r 1 can (285 mL)<br>ur 1 cannette (285 mL) |            |      |
| Norios 80                                                                       | % Daily Va | alue |

\*5% or less is **a little**, 15% or more is **a lot** \*5% ou moins c'est **peu**, 15% ou plus c'est **beaucoup** 

Ingredients: Water, Cane sugar, Lime juice, Mint extract, Natural flavour, Citric acid (for tartness), Carbon dioxide.

Ingrédients: Eau, Sucre de canne, Jus de citron vert, Extrait de menthe, Arôme naturel, L'acide citrique (acidulant), Gaz carbonique.