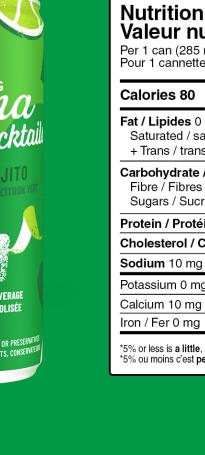

#### **MUSING MOJITO MINT & LIME**

|                                                                                 |            | 1 (  |
|---------------------------------------------------------------------------------|------------|------|
| utrition Facts<br>aleur nutritive<br>r 1 can (285 mL)<br>ur 1 cannette (285 mL) |            |      |
| Norios 80                                                                       | % Daily Va | alue |

| Calories 80 % valeur quo                       | aily Val<br>otidien |   |
|------------------------------------------------|---------------------|---|
| Fat / Lipides 0 g                              | 0                   | % |
| Saturated / saturés 0 g<br>+ Trans / trans 0 g | 0                   | % |
| Carbohydrate / Glucides 20 g                   |                     |   |
| Fibre / Fibres 0 g                             | 0                   | % |
| Sugars / Sucres 20 g                           | 20                  | % |
| Protein / Protéines 0 g                        |                     |   |
| Cholesterol / Cholestérol 0 mg                 | J                   |   |
| Sodium 10 mg                                   | 0                   | % |
| Potassium 0 mg                                 | 0                   | % |
| Calcium 10 mg                                  | 1                   | % |
| Iron / Fer 0 mg                                | 0                   | % |

\*5% or less is **a little**, 15% or more is **a lot** \*5% ou moins c'est **peu**, 15% ou plus c'est **beaucoup** 

Ingredients: Water, Cane sugar, Lime juice, Mint extract, Natural flavour, Citric acid (for tartness), Carbon dioxide.